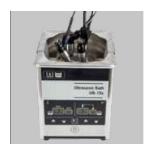

ultrasonic bath

reverse flushing

injection volume metering

software

## STANDARD EQUIPMENT:

Standard Kit Set of Fuel Rail & Adapters for all makes and types of Top-Feed and G-DI Injectors [4]

Ultrasonic bath

Gasoline injector calibration fluid, ultrasonic solvent