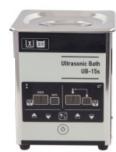

## STANDARD EQUIPMENT:

Standard Kit Set of Fuel Rail & Adapters for all makes and types of Top-Feed and G-DI Injectors [4]

Ultrasonic bath

Gasoline injector calibration fluid, ultrasonic solvent