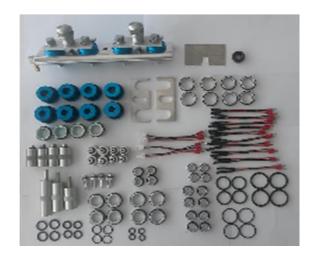

## **Exclusive Kit**

Complete set of Fuel Rail & Adapters, special designed for easy and fast adaptation to all makes and types of Top-Feed, G-Di, Side-Feed Injectors. [4]

MM code: 007935100475