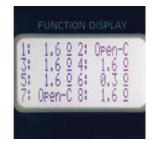

#### iVM: injection volume metering

Precise, Graduated and led illuminated tubes are used for efficient diagnosis of uneven flow rates and weak or defective nozzle springs at operating pressures. Automatic drainage after each test. resolution 1ml, accuracy ±1ml/130ml