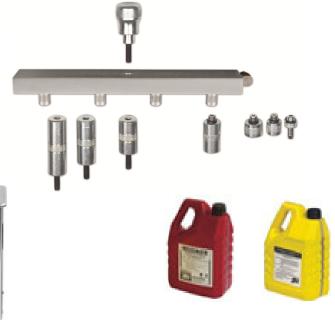

## STANDARD EQUIPMENT:

Standard Kit Set of Fuel Rail & Adapters for all makes and types of Top-Feed and G-DI Injectors [4]

Ultrasonic bath

Gasoline injector calibration fluid, ultrasonic solvent