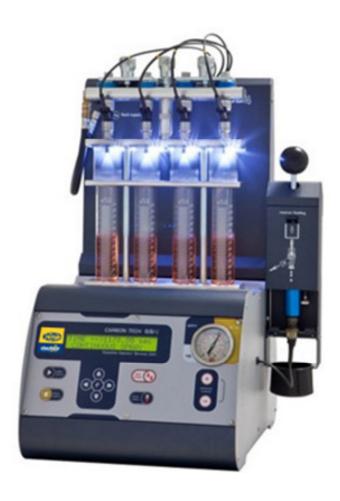

# Magneti Marelli

GS4

MM code:

007935095370

The efficient, cost-effective and proven workshop solution to bench test and service every fuel injector.

#### iVM: injection volume metering

Precise, Graduated and led illuminated tubes are used for efficient diagnosis of uneven flow rates and weak or defective nozzle springs at operating pressures. Automatic drainage after each test. resolution 1ml, accuracy ±1ml/130ml

#### Features:

- Operating Pressure 0-10 Bars
- Gasoline Direct Injectors tested up to 10 Bar
- High Battery Peak A and battery hold A control fully programmable
- Variable & Customizable Test-Plans
- Engine load Simulation Tests
- Manufacturer / User Injector Database2
- Ergonomic and dynamic and user-friendly design
- Short testing time required / Automatic function
- Ergonomic, robust, fast & simple injector clamping
- Spray and Volume test
- Injector Protection circuit
- Injector Reverse flush after U/Sonic cleaning
- Language Localization