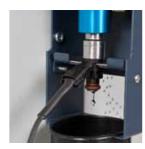

ise, Graduated and led illuminated tubes are used for efficient diagnosis of uneven flow rates and weak or defective nozzle springs at operating pressures. Automatic drainage after each test. resolution 1ml, accuracy ±1ml/130ml

#### Features:

- Operating Pressure 0-10 Bars
- Gasoline Direct Injectors tested up to 10 Bar
- High Battery Peak A and battery hold A control fully programmable
- Variable & Customizable Test-Plans
- Engine load Simulation Tests
- Manufacturer / User Injector Database2
- Ergonomic and dynamic and user-friendly design
- Short testing time required / Automatic function
- Ergonomic, robust, fast & simple injector clamping
- Spray and Volume test
- Injector Protection circuit
- Injector Reverse flush after U/Sonic cleaning
- Language Localization



ultrasonic bath



reverse flushing



injection volume metering



software







## STANDARD EQUIPMENT:

Standard Kit Set of Fuel Rail & Adapters for all makes and types of Top-Feed and G-DI Injectors [4]

Ultrasonic bath





Gasoline injector calibration fluid, ultrasonic solvent

## **OPTIONAL EQUIPMENT:**



## **Exclusive Kit**

Complete set of Fuel Rail & Adapters, special designed for easy and fast adaptation to all makes and types of Top-Feed, G-Di, Side-Feed Injectors. [4]

MM code: 007935100475