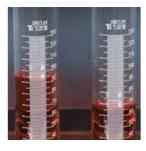

#### iVM: injection volume metering

Precise, Graduated and led illuminated tubes are used for efficient diagnosis of uneven flow rates and weak or defective nozzle springs at operating pressures. Automatic drainage after each test. resolution 1ml, accuracy ±1ml/130ml

ultrasonic bath

reverse flushing

injection volume metering

software